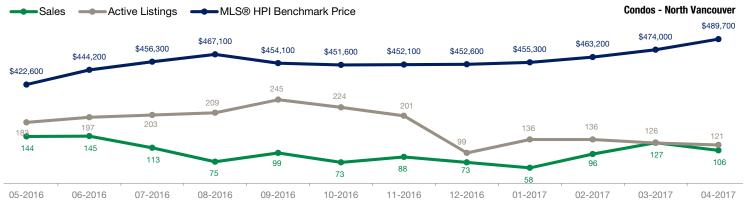

| Condos                   |           | April     |                    |           | March     |                    |  |
|--------------------------|-----------|-----------|--------------------|-----------|-----------|--------------------|--|
| Activity Snapshot        | 2017      | 2016      | One-Year<br>Change | 2017      | 2016      | One-Year<br>Change |  |
| Total Active Listings    | 121       | 176       | - 31.3%            | 126       | 191       | - 34.0%            |  |
| Sales                    | 106       | 142       | - 25.4%            | 127       | 156       | - 18.6%            |  |
| Days on Market Average   | 14        | 15        | - 6.7%             | 18        | 15        | + 20.0%            |  |
| MLS® HPI Benchmark Price | \$489,700 | \$417,900 | + 17.2%            | \$474,000 | \$403,200 | + 17.6%            |  |