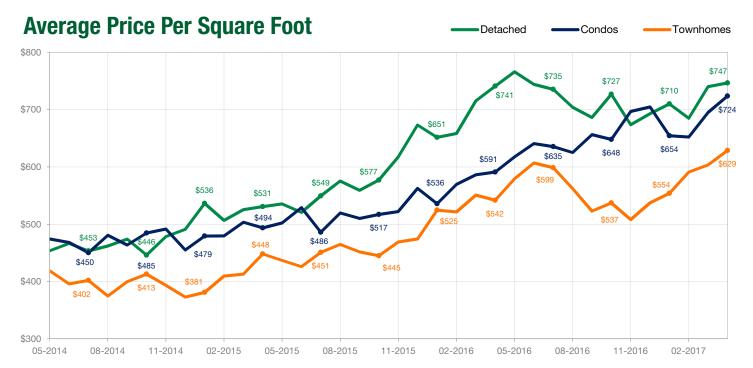

#### **April 2017**

Note: \$0 means that there is no sales activity, not \$0 as an MLS® HPI Benchmark Price.

Note: \$0 means that there is no sales activity, not \$0 as an Average Price Per Square Foot.