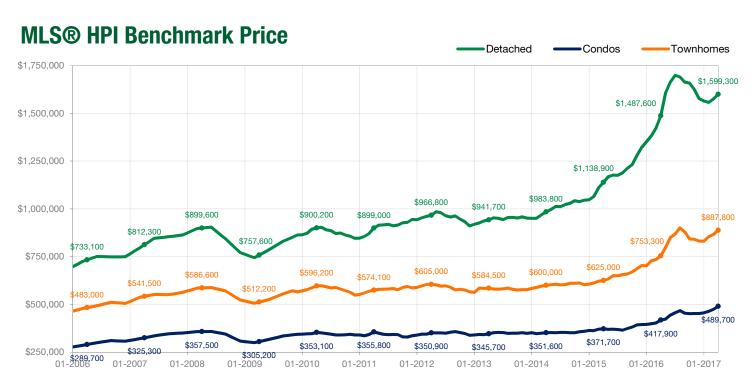

#### **April 2017**

| Detached Properties      |             | April       |                    |             | March       |                    |  |  |
|--------------------------|-------------|-------------|--------------------|-------------|-------------|--------------------|--|--|
| Activity Snapshot        | 2017        | 2016        | One-Year<br>Change | 2017        | 2016        | One-Year<br>Change |  |  |
| Total Active Listings    | 276         | 211         | + 30.8%            | 271         | 207         | + 30.9%            |  |  |
| Sales                    | 110         | 159         | - 30.8%            | 98          | 180         | - 45.6%            |  |  |
| Days on Market Average   | 30          | 17          | + 76.5%            | 21          | 13          | + 61.5%            |  |  |
| MLS® HPI Benchmark Price | \$1,599,300 | \$1,487,600 | + 7.5%             | \$1,575,500 | \$1,422,900 | + 10.7%            |  |  |

| Condos                   |           | April     |                    |           | March     |                    |  |
|--------------------------|-----------|-----------|--------------------|-----------|-----------|--------------------|--|
| Activity Snapshot        | 2017      | 2016      | One-Year<br>Change | 2017      | 2016      | One-Year<br>Change |  |
| Total Active Listings    | 121       | 176       | - 31.3%            | 126       | 191       | - 34.0%            |  |
| Sales                    | 106       | 142       | - 25.4%            | 127       | 156       | - 18.6%            |  |
| Days on Market Average   | 14        | 15        | - 6.7%             | 18        | 15        | + 20.0%            |  |
| MLS® HPI Benchmark Price | \$489,700 | \$417,900 | + 17.2%            | \$474,000 | \$403,200 | + 17.6%            |  |

| Townhomes                | April     |           |                    | March     |           |                    |
|--------------------------|-----------|-----------|--------------------|-----------|-----------|--------------------|
| Activity Snapshot        | 2017      | 2016      | One-Year<br>Change | 2017      | 2016      | One-Year<br>Change |
| Total Active Listings    | 39        | 51        | - 23.5%            | 33        | 40        | - 17.5%            |
| Sales                    | 32        | 46        | - 30.4%            | 28        | 46        | - 39.1%            |
| Days on Market Average   | 13        | 14        | - 7.1%             | 13        | 17        | - 23.5%            |
| MLS® HPI Benchmark Price | \$887,800 | \$753,300 | + 17.9%            | \$866,100 | \$734,500 | + 17.9%            |

| Blueridge NV                                                                                                                                                                                                                                                                                                                                                                                                                                                                                                                                                                                                                                                                                                                                                                                                                                                                                                                                                                                                                                                                                                                                                                                                                                                 | Neighbourhood              | Sales | Active<br>Listings | Benchmark<br>Price | One-Year<br>Change |
|--------------------------------------------------------------------------------------------------------------------------------------------------------------------------------------------------------------------------------------------------------------------------------------------------------------------------------------------------------------------------------------------------------------------------------------------------------------------------------------------------------------------------------------------------------------------------------------------------------------------------------------------------------------------------------------------------------------------------------------------------------------------------------------------------------------------------------------------------------------------------------------------------------------------------------------------------------------------------------------------------------------------------------------------------------------------------------------------------------------------------------------------------------------------------------------------------------------------------------------------------------------|----------------------------|-------|--------------------|--------------------|--------------------|
| Braemar         0         3         \$2,219,600         + 8.4%           Calverhall         0         6         \$1,479,400         + 9.7%           Canyon Heights NV         16         41         \$1,885,700         + 7.0%           Capilano NV         0         4         \$1,707,500         + 6.5%           Central Lonsdale         7         16         \$1,414,500         + 10.1%           Deep Cove         5         8         \$1,477,900         + 5.0%           Delbrook         1         5         \$1,812,600         + 9.3%           Dollarton         1         6         \$1,633,200         + 2.1%           Edgemont         15         15         \$2,067,300         + 7.5%           Forest Hills NV         6         10         \$2,004,500         + 10.1%           Grouse Woods         1         4         \$1,729,500         + 7.1%           Hamilton         0         11         \$1,361,200         + 10.3%           Hamilton Heights         0         \$0            Indian Arm         0         1         \$0            Indian River         0         7         \$1,405,200         + 2.6%                                                                                                              | Blueridge NV               | 4     | 10                 | \$1,500,500        | + 4.7%             |
| Calverhall         0         6         \$1,479,400         + 9.7%           Canyon Heights NV         16         41         \$1,885,700         + 7.0%           Capilano NV         0         4         \$1,707,500         + 6.5%           Central Lonsdale         7         16         \$1,414,500         + 10.1%           Deep Cove         5         8         \$1,477,900         + 5.0%           Delbrook         1         5         \$1,812,600         + 9.3%           Dollarton         1         6         \$1,633,200         + 2.1%           Edgemont         15         15         \$2,067,300         + 7.5%           Forest Hills NV         6         10         \$2,004,500         + 10.1%           Grouse Woods         1         4         \$1,729,500         + 7.1%           Hamilton         0         11         \$1,361,200         + 10.3%           Hamilton Heights         0         0         \$0            Indian River         0         1         \$0            Indian River         0         7         \$1,405,200         + 2.6%           Lower Lonsdale         4         6         \$1,463,900                                                                                                          | Boulevard                  | 6     | 15                 | \$1,667,800        | + 5.4%             |
| Canyon Heights NV         16         41         \$1,885,700         + 7.0%           Capilano NV         0         4         \$1,707,500         + 6.5%           Central Lonsdale         7         16         \$1,414,500         + 10.1%           Deep Cove         5         8         \$1,477,900         + 5.0%           Delbrook         1         5         \$1,812,600         + 9.3%           Dollarton         1         6         \$1,633,200         + 2.1%           Edgemont         15         15         \$2,067,300         + 7.5%           Forest Hills NV         6         10         \$2,004,500         + 10.1%           Grouse Woods         1         4         \$1,729,500         + 7.1%           Hamilton         0         11         \$1,361,200         + 10.1%           Hamilton Heights         0         0         0            Indian Arm         0         1         \$0            Indian River         0         7         \$1,405,200         + 2.6%           Lower Lonsdale         4         6         \$1,463,900         + 13.9%           Lynn Valley         11         19         \$1,443,000         <                                                                                                | Braemar                    | 0     | 3                  | \$2,219,600        | + 8.4%             |
| Capilano NV         0         4         \$1,707,500         + 6.5%           Central Lonsdale         7         16         \$1,414,500         + 10.1%           Deep Cove         5         8         \$1,477,900         + 5.0%           Delbrook         1         5         \$1,812,600         + 9.3%           Dollarton         1         6         \$1,633,200         + 2.1%           Edgemont         15         15         \$2,067,300         + 7.5%           Forest Hills NV         6         10         \$2,004,500         + 10.1%           Grouse Woods         1         4         \$1,729,500         + 7.1%           Hamilton         0         11         \$1,361,200         + 10.3%           Hamilton Heights         0         0         \$0            Indian Arm         0         1         \$0            Indian River         0         7         \$1,405,200         + 2.6%           Lower Lonsdale         4         6         \$1,463,900         + 13.9%           Lynn Valley         11         19         \$1,443,000         + 6.9%           Lynn Valley         11         19         \$1,488,800         +                                                                                                    | Calverhall                 | 0     | 6                  | \$1,479,400        | + 9.7%             |
| Central Lonsdale         7         16         \$1,414,500         + 10.1%           Deep Cove         5         8         \$1,477,900         + 5.0%           Delbrook         1         5         \$1,812,600         + 9.3%           Dollarton         1         6         \$1,633,200         + 2.1%           Edgemont         15         15         \$2,067,300         + 7.5%           Forest Hills NV         6         10         \$2,004,500         + 10.1%           Grouse Woods         1         4         \$1,729,500         + 7.1%           Hamilton         0         11         \$1,361,200         + 10.3%           Hamilton Heights         0         0         \$0            Indian Arm         0         1         \$0            Indian River         0         7         \$1,405,200         + 2.6%           Lower Lonsdale         4         6         \$1,463,900         + 13.9%           Lynn Valley         11         19         \$1,443,000         + 6.9%           Lynn Valley         11         19         \$1,443,000         + 6.9%           Lynn Valley         11         19         \$1,438,00         +                                                                                                   | Canyon Heights NV          | 16    | 41                 | \$1,885,700        | + 7.0%             |
| Deep Cove         5         8         \$1,477,900         + 5.0%           Delbrook         1         5         \$1,812,600         + 9.3%           Dollarton         1         6         \$1,633,200         + 2.1%           Edgemont         15         15         \$2,067,300         + 7.5%           Forest Hills NV         6         10         \$2,004,500         + 10.1%           Grouse Woods         1         4         \$1,729,500         + 7.1%           Hamilton         0         11         \$1,361,200         + 10.3%           Hamilton Heights         0         0         \$0            Indian Arm         0         1         \$0            Indian River         0         7         \$1,405,200         + 2.6%           Lower Lonsdale         4         6         \$1,463,900         + 13.9%           Lynn Valley         11         19         \$1,443,000         + 6.9%           Lynn Valley         11         19         \$1,433,000         + 6.9%           Lynn Valley         11         19         \$1,433,000         + 6.9%           Lynn Valley         11         19         \$1,433,000         + 7.1                                                                                                   | Capilano NV                | 0     | 4                  | \$1,707,500        | + 6.5%             |
| Delbrook         1         5         \$1,812,600         + 9.3%           Dollarton         1         6         \$1,633,200         + 2.1%           Edgemont         15         15         \$2,007,300         + 7.5%           Forest Hills NV         6         10         \$2,004,500         + 10.1%           Grouse Woods         1         4         \$1,729,500         + 7.1%           Hamilton         0         11         \$1,361,200         + 10.3%           Hamilton Heights         0         0         \$0            Indian Arm         0         1         \$0            Indian River         0         7         \$1,405,200         + 2.6%           Lower Lonsdale         4         6         \$1,463,900         + 13.9%           Lynn Valley         11         19         \$1,443,000         + 6.9%           Lynn Valley         11         19         \$1,443,000         + 6.9%           Lynn Valley         11         19         \$1,433,000         + 7.1%           Norgate         2         2         \$1,288,800         + 5.7%           Northlands         1         1         \$2,052,500         + 2.3% <td>Central Lonsdale</td> <td>7</td> <td>16</td> <td>\$1,414,500</td> <td>+ 10.1%</td>                | Central Lonsdale           | 7     | 16                 | \$1,414,500        | + 10.1%            |
| Dollarton         1         6         \$1,633,200         + 2.1%           Edgemont         15         15         \$2,067,300         + 7.5%           Forest Hills NV         6         10         \$2,004,500         + 10.1%           Grouse Woods         1         4         \$1,729,500         + 7.1%           Hamilton         0         11         \$1,361,200         + 10.3%           Hamilton Heights         0         0         \$0            Indian Arm         0         1         \$0            Indian River         0         7         \$1,405,200         + 2.6%           Lower Lonsdale         4         6         \$1,463,900         + 13.9%           Lynn Valley         11         19         \$1,443,000         + 6.9%           Lynn Valley         11         19         \$1,443,000         + 6.9%           Lynn Worllands         1         1         \$2,052,500         + 2.3%           Norgate         2         2         \$1,288,800         + 5.7%           Northlands         1         1         \$2,052,500         + 2.3%           Pemberton Heights         5         11         \$1,830,300 <td< td=""><td>Deep Cove</td><td>5</td><td>8</td><td>\$1,477,900</td><td>+ 5.0%</td></td<>                | Deep Cove                  | 5     | 8                  | \$1,477,900        | + 5.0%             |
| Edgemont         15         15         \$2,067,300         + 7.5%           Forest Hills NV         6         10         \$2,004,500         + 10.1%           Grouse Woods         1         4         \$1,729,500         + 7.1%           Hamilton         0         11         \$1,361,200         + 10.3%           Hamilton Heights         0         0         \$0            Indian Arm         0         1         \$0            Indian River         0         7         \$1,405,200         + 2.6%           Lower Lonsdale         4         6         \$1,463,900         + 13.9%           Lynn Valley         11         19         \$1,443,000         + 6.9%           Lynn Wolley         11         19         \$1,288,800         + 5.7%           Norgate         2         2         \$1,288,800 <t< td=""><td>Delbrook</td><td>1</td><td>5</td><td>\$1,812,600</td><td>+ 9.3%</td></t<>                  | Delbrook                   | 1     | 5                  | \$1,812,600        | + 9.3%             |
| Forest Hills NV 6 10 \$2,004,500 + 10.1% Grouse Woods 1 4 \$1,729,500 + 7.1% Hamilton 0 11 \$1,361,200 + 10.3% Hamilton Heights 0 0 0 \$0 Indian Arm 0 1 \$0 Indian River 0 7 \$1,405,200 + 2.6% Lower Lonsdale 4 6 \$1,463,900 + 13.9% Lynn Valley 11 19 \$1,443,000 + 6.9% Lynnmour 1 2 \$1,167,000 + 7.1% Norgate 2 2 \$1,288,800 + 5.7% Northlands 1 1 \$2,052,500 + 2.3% Pemberton Heights 5 11 \$1,830,300 + 13.2% Pemberton NV 0 3 \$1,187,700 + 9.9% Princess Park 2 3 \$1,585,900 + 7.1% Queensbury 1 7 \$1,438,900 + 8.3% Roche Point 0 3 \$1,285,200 - 1.0% Seymour NV 0 \$0 \$0 Tempe 1 4 \$1,743,600 + 8.6% Upper Delbrook 3 17 \$1,909,500 + 7.9% Upper Lonsdale 7 17 \$1,629,400 + 9.1% Westlynn 4 14 \$1,316,600 + 6.0% Westlynn Terrace 1 0 \$1,450,300 + 6.3% Windsor Park NV 0 1 \$1,364,400 + 5.2% Woodlands-Sunshine-Cascade 1 1 1 \$0                                                                                                                                                                                                                                                                                                                                                                                                  | Dollarton                  | 1     | 6                  | \$1,633,200        | + 2.1%             |
| Grouse Woods         1         4         \$1,729,500         + 7.1%           Hamilton         0         11         \$1,361,200         + 10.3%           Hamilton Heights         0         0         \$0            Indian Arm         0         1         \$0            Indian River         0         7         \$1,405,200         + 2.6%           Lower Lonsdale         4         6         \$1,463,900         + 13.9%           Lynn Valley         11         19         \$1,443,000         + 6.9%           Lynnmour         1         2         \$1,167,000         + 7.1%           Norgate         2         2         \$1,288,800         + 5.7%           Northlands         1         1         \$2,052,500         + 2.3%           Pemberton Heights         5         11         \$1,830,300         + 13.2%           Pemberton NV         0         3         \$1,187,700         + 9.9%           Princess Park         2         3         \$1,585,900         + 7.1%           Queensbury         1         7         \$1,438,900         + 8.3%           Roche Point         0         3         \$1,285,200         - 1.0%<                                                                                                   | Edgemont                   | 15    | 15                 | \$2,067,300        | + 7.5%             |
| Hamilton                                                                                                                                                                                                                                                                                                                                                                                                                                                                                                                                                                                                                                                                                                                                                                                                                                                                                                                                                                                                                                                                                                                                                                                                                                                     | Forest Hills NV            | 6     | 10                 | \$2,004,500        | + 10.1%            |
| Hamilton Heights         0         0         \$0            Indian Arm         0         1         \$0            Indian River         0         7         \$1,405,200         + 2.6%           Lower Lonsdale         4         6         \$1,463,900         + 13.9%           Lynn Valley         11         19         \$1,443,000         + 6.9%           Lynnmour         1         2         \$1,167,000         + 7.1%           Norgate         2         2         \$1,288,800         + 5.7%           Northlands         1         1         \$2,052,500         + 2.3%           Pemberton Heights         5         11         \$1,830,300         + 13.2%           Pemberton NV         0         3         \$1,187,700         + 9.9%           Princess Park         2         3         \$1,585,900         + 7.1%           Queensbury         1         7         \$1,438,900         + 8.3%           Roche Point         0         3         \$1,285,200         - 1.0%           Seymour NV         0         0         \$0            Tempe         1         4         \$1,743,600         + 8.6%                                                                                                                                 | Grouse Woods               | 1     | 4                  | \$1,729,500        | + 7.1%             |
| Indian Arm         0         1         \$0            Indian River         0         7         \$1,405,200         + 2.6%           Lower Lonsdale         4         6         \$1,463,900         + 13.9%           Lynn Valley         11         19         \$1,443,000         + 6.9%           Lynnmour         1         2         \$1,167,000         + 7.1%           Norgate         2         2         \$1,288,800         + 5.7%           Northlands         1         1         \$2,052,500         + 2.3%           Pemberton Heights         5         11         \$1,830,300         + 13.2%           Pemberton NV         0         3         \$1,187,700         + 9.9%           Princess Park         2         3         \$1,585,900         + 7.1%           Queensbury         1         7         \$1,438,900         + 8.3%           Roche Point         0         3         \$1,285,200         - 1.0%           Seymour NV         0         0         \$0            Tempe         1         4         \$1,743,600         + 8.6%           Upper Delbrook         3         17         \$1,629,400         + 9.1%                                                                                                            | Hamilton                   | 0     | 11                 | \$1,361,200        | + 10.3%            |
| Indian River         0         7         \$1,405,200         + 2.6%           Lower Lonsdale         4         6         \$1,463,900         + 13.9%           Lynn Valley         11         19         \$1,443,000         + 6.9%           Lynnmour         1         2         \$1,167,000         + 7.1%           Norgate         2         2         \$1,288,800         + 5.7%           Northlands         1         1         \$2,052,500         + 2.3%           Pemberton Heights         5         11         \$1,830,300         + 13.2%           Pemberton NV         0         3         \$1,187,700         + 9.9%           Princess Park         2         3         \$1,585,900         + 7.1%           Queensbury         1         7         \$1,438,900         + 8.3%           Roche Point         0         3         \$1,285,200         - 1.0%           Seymour NV         0         0         \$0            Tempe         1         4         \$1,743,600         + 8.6%           Upper Delbrook         3         17         \$1,909,500         + 7.9%           Upper Lonsdale         7         17         \$1,629,400 <t< td=""><td>Hamilton Heights</td><td>0</td><td>0</td><td>\$0</td><td></td></t<>              | Hamilton Heights           | 0     | 0                  | \$0                |                    |
| Lower Lonsdale         4         6         \$1,463,900         + 13.9%           Lynn Valley         11         19         \$1,443,000         + 6.9%           Lynnmour         1         2         \$1,167,000         + 7.1%           Norgate         2         2         \$1,288,800         + 5.7%           Northlands         1         1         \$2,052,500         + 2.3%           Pemberton Heights         5         11         \$1,830,300         + 13.2%           Pemberton NV         0         3         \$1,187,700         + 9.9%           Princess Park         2         3         \$1,585,900         + 7.1%           Queensbury         1         7         \$1,438,900         + 8.3%           Roche Point         0         3         \$1,285,200         - 1.0%           Seymour NV         0         0         \$0            Tempe         1         4         \$1,743,600         + 8.6%           Upper Delbrook         3         17         \$1,909,500         + 7.9%           Upper Lonsdale         7         17         \$1,629,400         + 9.1%           Westlynn         4         14         \$1,316,600         +                                                                                         | Indian Arm                 | 0     | 1                  | \$0                |                    |
| Lynn Valley         11         19         \$1,443,000         + 6.9%           Lynnmour         1         2         \$1,167,000         + 7.1%           Norgate         2         2         \$1,288,800         + 5.7%           Northlands         1         1         \$2,052,500         + 2.3%           Pemberton Heights         5         11         \$1,830,300         + 13.2%           Pemberton NV         0         3         \$1,187,700         + 9.9%           Princess Park         2         3         \$1,585,900         + 7.1%           Queensbury         1         7         \$1,438,900         + 8.3%           Roche Point         0         3         \$1,285,200         - 1.0%           Seymour NV         0         0         \$0            Tempe         1         4         \$1,743,600         + 8.6%           Upper Delbrook         3         17         \$1,909,500         + 7.9%           Upper Lonsdale         7         17         \$1,629,400         + 9.1%           Westlynn         4         14         \$1,316,600         + 6.0%           Westlynn Terrace         1         0         \$1,450,300                                                                                                  | Indian River               | 0     | 7                  | \$1,405,200        | + 2.6%             |
| Lynnmour         1         2         \$1,167,000         + 7.1%           Norgate         2         2         \$1,288,800         + 5.7%           Northlands         1         1         \$2,052,500         + 2.3%           Pemberton Heights         5         11         \$1,830,300         + 13.2%           Pemberton NV         0         3         \$1,187,700         + 9.9%           Princess Park         2         3         \$1,585,900         + 7.1%           Queensbury         1         7         \$1,438,900         + 8.3%           Roche Point         0         3         \$1,285,200         - 1.0%           Seymour NV         0         0         \$0            Tempe         1         4         \$1,743,600         + 8.6%           Upper Delbrook         3         17         \$1,909,500         + 7.9%           Upper Lonsdale         7         17         \$1,629,400         + 9.1%           Westlynn         4         14         \$1,316,600         + 6.0%           Westlynn Terrace         1         0         \$1,450,300         + 6.3%           Windsor Park NV         0         1         \$1,364,400 <t< td=""><td>Lower Lonsdale</td><td>4</td><td>6</td><td>\$1,463,900</td><td>+ 13.9%</td></t<> | Lower Lonsdale             | 4     | 6                  | \$1,463,900        | + 13.9%            |
| Norgate         2         2         \$1,288,800         + 5.7%           Northlands         1         1         \$2,052,500         + 2.3%           Pemberton Heights         5         11         \$1,830,300         + 13.2%           Pemberton NV         0         3         \$1,187,700         + 9.9%           Princess Park         2         3         \$1,585,900         + 7.1%           Queensbury         1         7         \$1,438,900         + 8.3%           Roche Point         0         3         \$1,285,200         - 1.0%           Seymour NV         0         0         \$0            Tempe         1         4         \$1,743,600         + 8.6%           Upper Delbrook         3         17         \$1,909,500         + 7.9%           Upper Lonsdale         7         17         \$1,629,400         + 9.1%           Westlynn         4         14         \$1,316,600         + 6.0%           Westlynn Terrace         1         0         \$1,450,300         + 6.3%           Windsor Park NV         0         1         \$1,364,400         + 5.2%           Woodlands-Sunshine-Cascade         1         1         \$0                                                                                      | Lynn Valley                | 11    | 19                 | \$1,443,000        | + 6.9%             |
| Northlands 1 1 \$2,052,500 + 2.3% Pemberton Heights 5 11 \$1,830,300 + 13.2% Pemberton NV 0 3 \$1,187,700 + 9.9% Princess Park 2 3 \$1,585,900 + 7.1% Queensbury 1 7 \$1,438,900 + 8.3% Roche Point 0 3 \$1,285,200 - 1.0% Seymour NV 0 0 0 \$0 Tempe 1 4 \$1,743,600 + 8.6% Upper Delbrook 3 17 \$1,909,500 + 7.9% Upper Lonsdale 7 17 \$1,629,400 + 9.1% Westlynn 4 14 \$1,316,600 + 6.0% Westlynn Terrace 1 0 \$1,450,300 + 6.3% Windsor Park NV 0 1 \$1,364,400 + 5.2% Woodlands-Sunshine-Cascade 1 1 \$0                                                                                                                                                                                                                                                                                                                                                                                                                                                                                                                                                                                                                                                                                                                                                | Lynnmour                   | 1     | 2                  | \$1,167,000        | + 7.1%             |
| Pemberton Heights         5         11         \$1,830,300         + 13.2%           Pemberton NV         0         3         \$1,187,700         + 9.9%           Princess Park         2         3         \$1,585,900         + 7.1%           Queensbury         1         7         \$1,438,900         + 8.3%           Roche Point         0         3         \$1,285,200         - 1.0%           Seymour NV         0         0         \$0            Tempe         1         4         \$1,743,600         + 8.6%           Upper Delbrook         3         17         \$1,909,500         + 7.9%           Upper Lonsdale         7         17         \$1,629,400         + 9.1%           Westlynn         4         14         \$1,316,600         + 6.0%           Westlynn Terrace         1         0         \$1,450,300         + 6.3%           Windsor Park NV         0         1         \$1,364,400         + 5.2%           Woodlands-Sunshine-Cascade         1         1         \$0                                                                                                                                                                                                                                           | Norgate                    | 2     | 2                  | \$1,288,800        | + 5.7%             |
| Pemberton NV         0         3         \$1,187,700         + 9.9%           Princess Park         2         3         \$1,585,900         + 7.1%           Queensbury         1         7         \$1,438,900         + 8.3%           Roche Point         0         3         \$1,285,200         - 1.0%           Seymour NV         0         0         \$0            Tempe         1         4         \$1,743,600         + 8.6%           Upper Delbrook         3         17         \$1,909,500         + 7.9%           Upper Lonsdale         7         17         \$1,629,400         + 9.1%           Westlynn         4         14         \$1,316,600         + 6.0%           Westlynn Terrace         1         0         \$1,450,300         + 6.3%           Windsor Park NV         0         1         \$1,364,400         + 5.2%           Woodlands-Sunshine-Cascade         1         1         \$0                                                                                                                                                                                                                                                                                                                                | Northlands                 | 1     | 1                  | \$2,052,500        | + 2.3%             |
| Princess Park         2         3         \$1,585,900         + 7.1%           Queensbury         1         7         \$1,438,900         + 8.3%           Roche Point         0         3         \$1,285,200         - 1.0%           Seymour NV         0         0         \$0            Tempe         1         4         \$1,743,600         + 8.6%           Upper Delbrook         3         17         \$1,909,500         + 7.9%           Upper Lonsdale         7         17         \$1,629,400         + 9.1%           Westlynn         4         14         \$1,316,600         + 6.0%           Westlynn Terrace         1         0         \$1,450,300         + 6.3%           Windsor Park NV         0         1         \$1,364,400         + 5.2%           Woodlands-Sunshine-Cascade         1         1         \$0                                                                                                                                                                                                                                                                                                                                                                                                              | Pemberton Heights          | 5     | 11                 | \$1,830,300        | + 13.2%            |
| Queensbury         1         7         \$1,438,900         + 8.3%           Roche Point         0         3         \$1,285,200         - 1.0%           Seymour NV         0         0         \$0            Tempe         1         4         \$1,743,600         + 8.6%           Upper Delbrook         3         17         \$1,909,500         + 7.9%           Upper Lonsdale         7         17         \$1,629,400         + 9.1%           Westlynn         4         14         \$1,316,600         + 6.0%           Westlynn Terrace         1         0         \$1,450,300         + 6.3%           Windsor Park NV         0         1         \$1,364,400         + 5.2%           Woodlands-Sunshine-Cascade         1         1         \$0                                                                                                                                                                                                                                                                                                                                                                                                                                                                                             | Pemberton NV               | 0     | 3                  | \$1,187,700        | + 9.9%             |
| Roche Point         0         3         \$1,285,200         - 1.0%           Seymour NV         0         0         \$0            Tempe         1         4         \$1,743,600         + 8.6%           Upper Delbrook         3         17         \$1,909,500         + 7.9%           Upper Lonsdale         7         17         \$1,629,400         + 9.1%           Westlynn         4         14         \$1,316,600         + 6.0%           Westlynn Terrace         1         0         \$1,450,300         + 6.3%           Windsor Park NV         0         1         \$1,364,400         + 5.2%           Woodlands-Sunshine-Cascade         1         1         \$0                                                                                                                                                                                                                                                                                                                                                                                                                                                                                                                                                                         | Princess Park              | 2     | 3                  | \$1,585,900        | + 7.1%             |
| Seymour NV         0         0         \$0            Tempe         1         4         \$1,743,600         + 8.6%           Upper Delbrook         3         17         \$1,909,500         + 7.9%           Upper Lonsdale         7         17         \$1,629,400         + 9.1%           Westlynn         4         14         \$1,316,600         + 6.0%           Westlynn Terrace         1         0         \$1,450,300         + 6.3%           Windsor Park NV         0         1         \$1,364,400         + 5.2%           Woodlands-Sunshine-Cascade         1         1         \$0                                                                                                                                                                                                                                                                                                                                                                                                                                                                                                                                                                                                                                                      | Queensbury                 | 1     | 7                  | \$1,438,900        | + 8.3%             |
| Tempe         1         4         \$1,743,600         + 8.6%           Upper Delbrook         3         17         \$1,909,500         + 7.9%           Upper Lonsdale         7         17         \$1,629,400         + 9.1%           Westlynn         4         14         \$1,316,600         + 6.0%           Westlynn Terrace         1         0         \$1,450,300         + 6.3%           Windsor Park NV         0         1         \$1,364,400         + 5.2%           Woodlands-Sunshine-Cascade         1         1         \$0                                                                                                                                                                                                                                                                                                                                                                                                                                                                                                                                                                                                                                                                                                            | Roche Point                | 0     | 3                  | \$1,285,200        | - 1.0%             |
| Upper Delbrook         3         17         \$1,909,500         + 7.9%           Upper Lonsdale         7         17         \$1,629,400         + 9.1%           Westlynn         4         14         \$1,316,600         + 6.0%           Westlynn Terrace         1         0         \$1,450,300         + 6.3%           Windsor Park NV         0         1         \$1,364,400         + 5.2%           Woodlands-Sunshine-Cascade         1         1         \$0                                                                                                                                                                                                                                                                                                                                                                                                                                                                                                                                                                                                                                                                                                                                                                                   | Seymour NV                 | 0     | 0                  | \$0                |                    |
| Upper Lonsdale         7         17         \$1,629,400         + 9.1%           Westlynn         4         14         \$1,316,600         + 6.0%           Westlynn Terrace         1         0         \$1,450,300         + 6.3%           Windsor Park NV         0         1         \$1,364,400         + 5.2%           Woodlands-Sunshine-Cascade         1         1         \$0                                                                                                                                                                                                                                                                                                                                                                                                                                                                                                                                                                                                                                                                                                                                                                                                                                                                    | Tempe                      | 1     | 4                  | \$1,743,600        | + 8.6%             |
| Westlynn       4       14       \$1,316,600       + 6.0%         Westlynn Terrace       1       0       \$1,450,300       + 6.3%         Windsor Park NV       0       1       \$1,364,400       + 5.2%         Woodlands-Sunshine-Cascade       1       1       \$0                                                                                                                                                                                                                                                                                                                                                                                                                                                                                                                                                                                                                                                                                                                                                                                                                                                                                                                                                                                         | Upper Delbrook             | 3     | 17                 | \$1,909,500        | + 7.9%             |
| Westlynn Terrace         1         0         \$1,450,300         + 6.3%           Windsor Park NV         0         1         \$1,364,400         + 5.2%           Woodlands-Sunshine-Cascade         1         1         \$0                                                                                                                                                                                                                                                                                                                                                                                                                                                                                                                                                                                                                                                                                                                                                                                                                                                                                                                                                                                                                                | Upper Lonsdale             | 7     | 17                 | \$1,629,400        | + 9.1%             |
| Windsor Park NV         0         1         \$1,364,400         + 5.2%           Woodlands-Sunshine-Cascade         1         1         \$0                                                                                                                                                                                                                                                                                                                                                                                                                                                                                                                                                                                                                                                                                                                                                                                                                                                                                                                                                                                                                                                                                                                  | Westlynn                   | 4     | 14                 | \$1,316,600        | + 6.0%             |
| Woodlands-Sunshine-Cascade 1 1 \$0                                                                                                                                                                                                                                                                                                                                                                                                                                                                                                                                                                                                                                                                                                                                                                                                                                                                                                                                                                                                                                                                                                                                                                                                                           | Westlynn Terrace           | 1     | 0                  | \$1,450,300        | + 6.3%             |
|                                                                                                                                                                                                                                                                                                                                                                                                                                                                                                                                                                                                                                                                                                                                                                                                                                                                                                                                                                                                                                                                                                                                                                                                                                                              | Windsor Park NV            | 0     | 1                  | \$1,364,400        | + 5.2%             |
| TOTAL* 110 276 \$1,599,300 + 7.5%                                                                                                                                                                                                                                                                                                                                                                                                                                                                                                                                                                                                                                                                                                                                                                                                                                                                                                                                                                                                                                                                                                                                                                                                                            | Woodlands-Sunshine-Cascade | 1     | 1                  | \$0                |                    |
|                                                                                                                                                                                                                                                                                                                                                                                                                                                                                                                                                                                                                                                                                                                                                                                                                                                                                                                                                                                                                                                                                                                                                                                                                                                              | TOTAL*                     | 110   | 276                | \$1,599,300        | + 7.5%             |

| Neighbourhood              | Sales | Active<br>Listings | Benchmark<br>Price | One-Year<br>Change |
|----------------------------|-------|--------------------|--------------------|--------------------|
| Blueridge NV               | 0     | 0                  | \$0                |                    |
| Boulevard                  | 0     | 0                  | \$0                |                    |
| Braemar                    | 0     | 0                  | \$0                |                    |
| Calverhall                 | 0     | 0                  | \$0                |                    |
| Canyon Heights NV          | 0     | 0                  | \$0                |                    |
| Capilano NV                | 3     | 1                  | \$0                |                    |
| Central Lonsdale           | 21    | 31                 | \$476,400          | + 7.0%             |
| Deep Cove                  | 2     | 0                  | \$0                |                    |
| Delbrook                   | 1     | 0                  | \$0                |                    |
| Dollarton                  | 0     | 0                  | \$0                |                    |
| Edgemont                   | 1     | 1                  | \$0                |                    |
| Forest Hills NV            | 0     | 0                  | \$0                |                    |
| Grouse Woods               | 0     | 0                  | \$0                |                    |
| Hamilton                   | 5     | 6                  | \$581,300          | + 15.7%            |
| Hamilton Heights           | 0     | 0                  | \$0                |                    |
| Indian Arm                 | 0     | 0                  | \$0                |                    |
| Indian River               | 0     | 0                  | \$0                |                    |
| Lower Lonsdale             | 34    | 36                 | \$483,600          | + 19.6%            |
| Lynn Valley                | 12    | 13                 | \$564,500          | + 23.6%            |
| Lynnmour                   | 6     | 19                 | \$535,900          | + 38.6%            |
| Norgate                    | 5     | 1                  | \$642,100          | + 29.1%            |
| Northlands                 | 2     | 1                  | \$632,300          | + 18.1%            |
| Pemberton Heights          | 0     | 0                  | \$0                |                    |
| Pemberton NV               | 6     | 6                  | \$401,900          | + 12.4%            |
| Princess Park              | 0     | 0                  | \$0                |                    |
| Queensbury                 | 0     | 0                  | \$0                |                    |
| Roche Point                | 5     | 4                  | \$445,500          | + 14.3%            |
| Seymour NV                 | 0     | 0                  | \$0                |                    |
| Tempe                      | 0     | 0                  | \$0                |                    |
| Upper Delbrook             | 0     | 0                  | \$0                |                    |
| Upper Lonsdale             | 3     | 1                  | \$554,300          | + 29.5%            |
| Westlynn                   | 0     | 1                  | \$0                |                    |
| Westlynn Terrace           | 0     | 0                  | \$0                |                    |
| Windsor Park NV            | 0     | 0                  | \$0                |                    |
| Woodlands-Sunshine-Cascade | 0     | 0                  | \$0                |                    |
| TOTAL*                     | 106   | 121                | \$489,700          | + 17.2%            |

| Neighbourhood              | Sales | Active   | Benchmark<br>Price | One-Year<br>Change |
|----------------------------|-------|----------|--------------------|--------------------|
| Divaries NV                | 0     | Listings | \$0                |                    |
| Blueridge NV               | 0     | 0        | \$0<br>\$0         |                    |
| Boulevard                  | -     | -        | • -                |                    |
| Braemar                    | 0     | 0        | \$0                |                    |
| Calverhall                 | 0     | 0        | \$0                |                    |
| Canyon Heights NV          | 0     | 0        | \$0                |                    |
| Capilano NV                | 0     | 0        | \$0                |                    |
| Central Lonsdale           | 11    | 9        | \$957,500          | + 20.9%            |
| Deep Cove                  | 0     | 0        | \$0                |                    |
| Delbrook                   | 0     | 0        | \$0                |                    |
| Dollarton                  | 0     | 0        | \$0                |                    |
| Edgemont                   | 3     | 2        | \$0                |                    |
| Forest Hills NV            | 0     | 0        | \$0                |                    |
| Grouse Woods               | 0     | 0        | \$0                |                    |
| Hamilton                   | 1     | 3        | \$831,600          | + 20.1%            |
| Hamilton Heights           | 0     | 0        | \$0                |                    |
| Indian Arm                 | 0     | 0        | \$0                |                    |
| Indian River               | 1     | 1        | \$970,600          | + 13.0%            |
| Lower Lonsdale             | 3     | 4        | \$1,016,700        | + 23.3%            |
| Lynn Valley                | 2     | 4        | \$810,800          | + 15.3%            |
| Lynnmour                   | 2     | 7        | \$705,200          | + 15.2%            |
| Norgate                    | 0     | 0        | \$910,100          | + 18.3%            |
| Northlands                 | 2     | 2        | \$1,056,900        | + 14.9%            |
| Pemberton Heights          | 0     | 0        | \$0                |                    |
| Pemberton NV               | 0     | 0        | \$0                |                    |
| Princess Park              | 0     | 0        | \$0                |                    |
| Queensbury                 | 0     | 0        | \$0                |                    |
| Roche Point                | 1     | 3        | \$874,800          | + 12.4%            |
| Seymour NV                 | 0     | 0        | \$0                |                    |
| Tempe                      | 0     | 0        | \$0                |                    |
| Upper Delbrook             | 0     | 0        | \$0                |                    |
| Upper Lonsdale             | 2     | 2        | \$0                |                    |
| Westlynn                   | 0     | 0        | \$749,500          | + 15.2%            |
| Westlynn Terrace           | 0     | 0        | \$0                |                    |
| Windsor Park NV            | 0     | 0        | \$0                |                    |
| Woodlands-Sunshine-Cascade | 0     | 0        | \$0                |                    |
| TOTAL*                     | 32    | 39       | \$887,800          | + 17.9%            |
|                            |       |          |                    |                    |