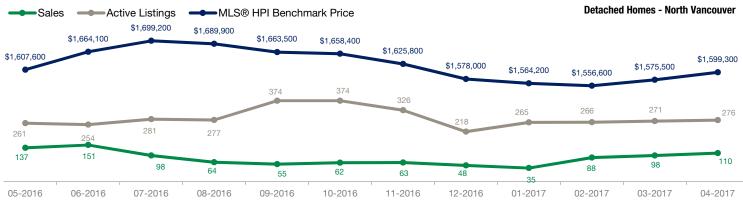

#### **April 2017**

| Detached Properties      |             | April       |                    |             | March       |                    |  |  |
|--------------------------|-------------|-------------|--------------------|-------------|-------------|--------------------|--|--|
| Activity Snapshot        | 2017        | 2016        | One-Year<br>Change | 2017        | 2016        | One-Year<br>Change |  |  |
| Total Active Listings    | 276         | 211         | + 30.8%            | 271         | 207         | + 30.9%            |  |  |
| Sales                    | 110         | 159         | - 30.8%            | 98          | 180         | - 45.6%            |  |  |
| Days on Market Average   | 30          | 17          | + 76.5%            | 21          | 13          | + 61.5%            |  |  |
| MLS® HPI Benchmark Price | \$1,599,300 | \$1,487,600 | + 7.5%             | \$1,575,500 | \$1,422,900 | + 10.7%            |  |  |

## **Detached Properties Report – April 2017**

| Price Range                 | Sales | Active<br>Listings | Avg Days<br>on Market |
|-----------------------------|-------|--------------------|-----------------------|
| \$99,999 and Below          | 0     | 0                  | 0                     |
| \$100,000 to \$199,999      | 1     | 1                  | 25                    |
| \$200,000 to \$399,999      | 0     | 0                  | 0                     |
| \$400,000 to \$899,999      | 0     | 3                  | 0                     |
| \$900,000 to \$1,499,999    | 26    | 36                 | 31                    |
| \$1,500,000 to \$1,999,999  | 37    | 95                 | 23                    |
| \$2,000,000 to \$2,999,999  | 33    | 94                 | 23                    |
| \$3,000,000 and \$3,999,999 | 9     | 33                 | 82                    |
| \$4,000,000 to \$4,999,999  | 4     | 7                  | 48                    |
| \$5,000,000 and Above       | 0     | 7                  | 0                     |
| TOTAL                       | 110   | 276                | 30                    |