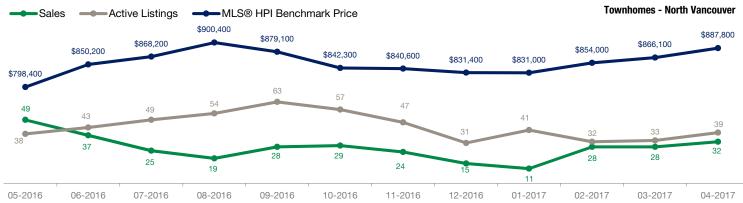

| Townhomes                | April     |           |                    | March     |           |                    |
|--------------------------|-----------|-----------|--------------------|-----------|-----------|--------------------|
| Activity Snapshot        | 2017      | 2016      | One-Year<br>Change | 2017      | 2016      | One-Year<br>Change |
| Total Active Listings    | 39        | 51        | - 23.5%            | 33        | 40        | - 17.5%            |
| Sales                    | 32        | 46        | - 30.4%            | 28        | 46        | - 39.1%            |
| Days on Market Average   | 13        | 14        | - 7.1%             | 13        | 17        | - 23.5%            |
| MLS® HPI Benchmark Price | \$887,800 | \$753,300 | + 17.9%            | \$866,100 | \$734,500 | + 17.9%            |