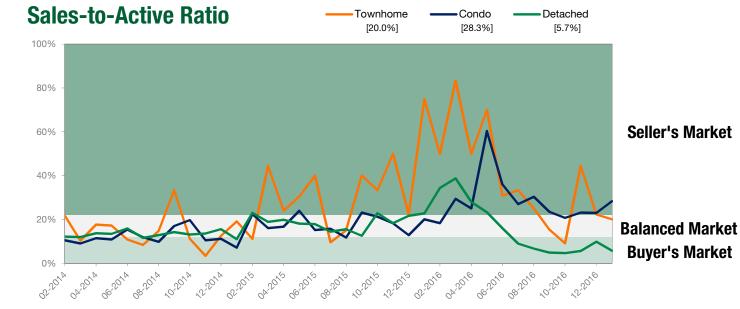

#### **January 2017**

| Detached Properties      |             | January     |                    |             | December    |                    |  |
|--------------------------|-------------|-------------|--------------------|-------------|-------------|--------------------|--|
| Activity Snapshot        | 2017        | 2016        | One-Year<br>Change | 2016        | 2015        | One-Year<br>Change |  |
| Total Active Listings    | 368         | 361         | + 1.9%             | 316         | 333         | - 5.1%             |  |
| Sales                    | 21          | 82          | - 74.4%            | 31          | 72          | - 56.9%            |  |
| Days on Market Average   | 68          | 47          | + 44.7%            | 48          | 53          | - 9.4%             |  |
| MLS® HPI Benchmark Price | \$2,907,100 | \$2,659,000 | + 9.3%             | \$2,948,200 | \$2,616,900 | + 12.7%            |  |

| Condos                   |           | January   |                    |           | December  |                    |  |
|--------------------------|-----------|-----------|--------------------|-----------|-----------|--------------------|--|
| Activity Snapshot        | 2017      | 2016      | One-Year<br>Change | 2016      | 2015      | One-Year<br>Change |  |
| Total Active Listings    | 46        | 85        | - 45.9%            | 48        | 78        | - 38.5%            |  |
| Sales                    | 13        | 17        | - 23.5%            | 11        | 10        | + 10.0%            |  |
| Days on Market Average   | 38        | 92        | - 58.7%            | 38        | 65        | - 41.5%            |  |
| MLS® HPI Benchmark Price | \$915,800 | \$766,600 | + 19.5%            | \$912,700 | \$765,700 | + 19.2%            |  |

| Townhomes                |      | January |                    |      | December |                    |  |
|--------------------------|------|---------|--------------------|------|----------|--------------------|--|
| Activity Snapshot        | 2017 | 2016    | One-Year<br>Change | 2016 | 2015     | One-Year<br>Change |  |
| Total Active Listings    | 10   | 8       | + 25.0%            | 9    | 9        | 0.0%               |  |
| Sales                    | 2    | 6       | - 66.7%            | 2    | 2        | 0.0%               |  |
| Days on Market Average   | 11   | 7       | + 57.1%            | 48   | 14       | + 242.9%           |  |
| MLS® HPI Benchmark Price | \$0  | \$0     |                    | \$0  | \$0      |                    |  |