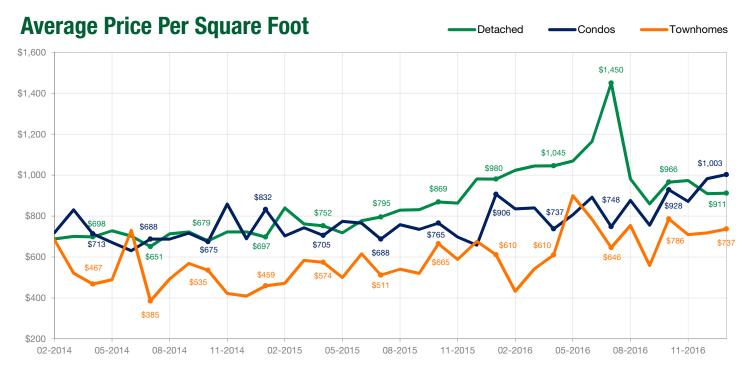

#### **January 2017**

Note: \$0 means that there is no sales activity, not \$0 as an MLS® HPI Benchmark Price.

Note: \$0 means that there is no sales activity, not \$0 as an Average Price Per Square Foot.