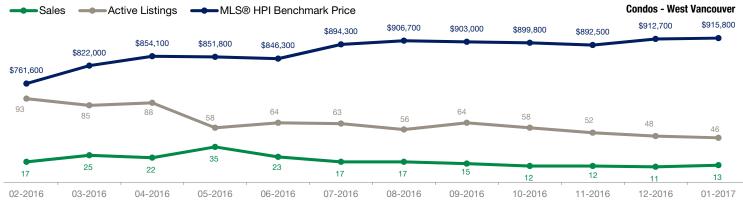

| Condos                   |           | January   |                    |           | December  |                    |  |
|--------------------------|-----------|-----------|--------------------|-----------|-----------|--------------------|--|
| Activity Snapshot        | 2017      | 2016      | One-Year<br>Change | 2016      | 2015      | One-Year<br>Change |  |
| Total Active Listings    | 46        | 85        | - 45.9%            | 48        | 78        | - 38.5%            |  |
| Sales                    | 13        | 17        | - 23.5%            | 11        | 10        | + 10.0%            |  |
| Days on Market Average   | 38        | 92        | - 58.7%            | 38        | 65        | - 41.5%            |  |
| MLS® HPI Benchmark Price | \$915,800 | \$766,600 | + 19.5%            | \$912,700 | \$765,700 | + 19.2%            |  |