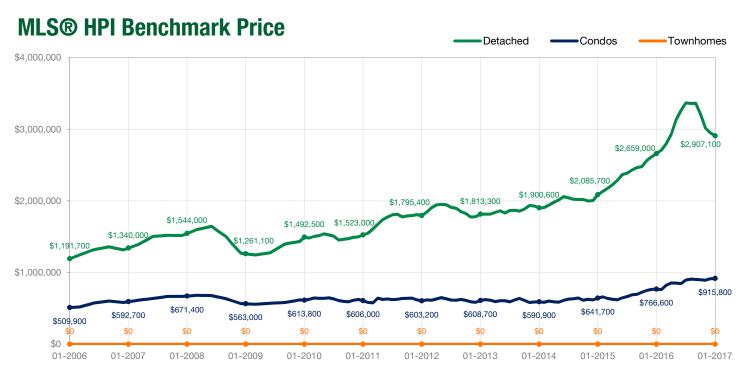

#### **January 2017**

| Detached Properties      |             | January     |                    |             | December    |                    |  |
|--------------------------|-------------|-------------|--------------------|-------------|-------------|--------------------|--|
| Activity Snapshot        | 2017        | 2016        | One-Year<br>Change | 2016        | 2015        | One-Year<br>Change |  |
| Total Active Listings    | 368         | 361         | + 1.9%             | 316         | 333         | - 5.1%             |  |
| Sales                    | 21          | 82          | - 74.4%            | 31          | 72          | - 56.9%            |  |
| Days on Market Average   | 68          | 47          | + 44.7%            | 48          | 53          | - 9.4%             |  |
| MLS® HPI Benchmark Price | \$2,907,100 | \$2,659,000 | + 9.3%             | \$2,948,200 | \$2,616,900 | + 12.7%            |  |

| Condos                   |           | January   |                    |           | December  |                    |  |
|--------------------------|-----------|-----------|--------------------|-----------|-----------|--------------------|--|
| Activity Snapshot        | 2017      | 2016      | One-Year<br>Change | 2016      | 2015      | One-Year<br>Change |  |
| Total Active Listings    | 46        | 85        | - 45.9%            | 48        | 78        | - 38.5%            |  |
| Sales                    | 13        | 17        | - 23.5%            | 11        | 10        | + 10.0%            |  |
| Days on Market Average   | 38        | 92        | - 58.7%            | 38        | 65        | - 41.5%            |  |
| MLS® HPI Benchmark Price | \$915,800 | \$766,600 | + 19.5%            | \$912,700 | \$765,700 | + 19.2%            |  |

| Townhomes                |      | January |                    |      | December |                    |  |
|--------------------------|------|---------|--------------------|------|----------|--------------------|--|
| Activity Snapshot        | 2017 | 2016    | One-Year<br>Change | 2016 | 2015     | One-Year<br>Change |  |
| Total Active Listings    | 10   | 8       | + 25.0%            | 9    | 9        | 0.0%               |  |
| Sales                    | 2    | 6       | - 66.7%            | 2    | 2        | 0.0%               |  |
| Days on Market Average   | 11   | 7       | + 57.1%            | 48   | 14       | + 242.9%           |  |
| MLS® HPI Benchmark Price | \$0  | \$0     |                    | \$0  | \$0      |                    |  |

#### **January 2017**

Note: \$0 means that there is no sales activity, not \$0 as an MLS® HPI Benchmark Price.

Note: \$0 means that there is no sales activity, not \$0 as an Average Price Per Square Foot.