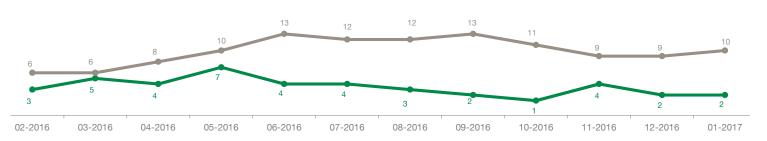

# **Townhomes Report – January 2017**

| Price Range                 | Sales | Active<br>Listings | Days on<br>Market |
|-----------------------------|-------|--------------------|-------------------|
| \$99,999 and Below          | 0     | 0                  | 0                 |
| \$100,000 to \$199,999      | 0     | 0                  | 0                 |
| \$200,000 to \$399,999      | 0     | 0                  | 0                 |
| \$400,000 to \$899,999      | 0     | 0                  | 0                 |
| \$900,000 to \$1,499,999    | 1     | 3                  | 12                |
| \$1,500,000 to \$1,999,999  | 1     | 3                  | 9                 |
| \$2,000,000 to \$2,999,999  | 0     | 4                  | 0                 |
| \$3,000,000 and \$3,999,999 | 0     | 0                  | 0                 |
| \$4,000,000 to \$4,999,999  | 0     | 0                  | 0                 |
| \$5,000,000 and Above       | 0     | 0                  | 0                 |
| TOTAL                       | 2     | 10                 | 11                |

<sup>\*</sup> This represents the total of the West Vancouver area, not the sum of the areas above.

Sales ——Active Listings ——MLS® HPI Benchmark Price Townhomes - West Vancouver