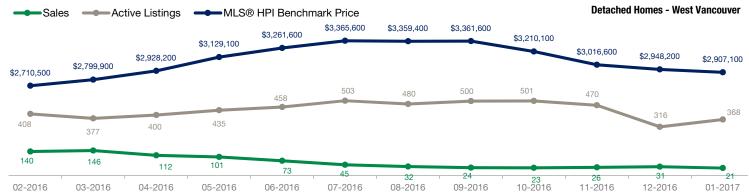

#### **January 2017**

| Detached Properties      |             | January     |                    |             | December    |                    |  |
|--------------------------|-------------|-------------|--------------------|-------------|-------------|--------------------|--|
| Activity Snapshot        | 2017        | 2016        | One-Year<br>Change | 2016        | 2015        | One-Year<br>Change |  |
| Total Active Listings    | 368         | 361         | + 1.9%             | 316         | 333         | - 5.1%             |  |
| Sales                    | 21          | 82          | - 74.4%            | 31          | 72          | - 56.9%            |  |
| Days on Market Average   | 68          | 47          | + 44.7%            | 48          | 53          | - 9.4%             |  |
| MLS® HPI Benchmark Price | \$2,907,100 | \$2,659,000 | + 9.3%             | \$2,948,200 | \$2,616,900 | + 12.7%            |  |

# **Detached Properties Report – January 2017**

| Price Range                 | Sales | Active<br>Listings | Avg Days<br>on Market |
|-----------------------------|-------|--------------------|-----------------------|
| \$99,999 and Below          | 0     | 0                  | 0                     |
| \$100,000 to \$199,999      | 0     | 0                  | 0                     |
| \$200,000 to \$399,999      | 0     | 0                  | 0                     |
| \$400,000 to \$899,999      | 0     | 3                  | 0                     |
| \$900,000 to \$1,499,999    | 5     | 5                  | 33                    |
| \$1,500,000 to \$1,999,999  | 1     | 13                 | 157                   |
| \$2,000,000 to \$2,999,999  | 6     | 80                 | 84                    |
| \$3,000,000 and \$3,999,999 | 4     | 73                 | 60                    |
| \$4,000,000 to \$4,999,999  | 2     | 61                 | 51                    |
| \$5,000,000 and Above       | 3     | 133                | 90                    |
| TOTAL                       | 21    | 368                | 68                    |

| Neighbourhood        | Sales | Active<br>Listings | Benchmark<br>Price | One-Year<br>Change |
|----------------------|-------|--------------------|--------------------|--------------------|
| Altamont             | 0     | 13                 | \$3,796,900        | + 14.4%            |
| Ambleside            | 5     | 33                 | \$2,412,700        | + 7.3%             |
| Bayridge             | 0     | 8                  | \$2,264,600        | - 1.6%             |
| British Properties   | 3     | 62                 | \$3,343,600        | + 16.5%            |
| Canterbury WV        | 0     | 7                  | \$5,061,700        | + 11.0%            |
| Caulfeild            | 1     | 18                 | \$2,541,900        | + 4.7%             |
| Cedardale            | 0     | 8                  | \$2,087,300        | + 11.9%            |
| Chartwell            | 0     | 19                 | \$4,010,100        | + 6.9%             |
| Chelsea Park         | 0     | 2                  | \$0                |                    |
| Cypress              | 0     | 6                  | \$2,672,400        | - 1.0%             |
| Cypress Park Estates | 1     | 5                  | \$2,825,700        | + 22.6%            |
| Deer Ridge WV        | 0     | 1                  | \$0                |                    |
| Dundarave            | 2     | 30                 | \$3,333,600        | + 8.2%             |
| Eagle Harbour        | 0     | 18                 | \$1,820,800        | + 5.9%             |
| Eagleridge           | 0     | 5                  | \$0                |                    |
| Furry Creek          | 0     | 3                  | \$0                |                    |
| Gleneagles           | 0     | 8                  | \$2,143,700        | + 5.0%             |
| Glenmore             | 0     | 16                 | \$2,189,800        | + 15.3%            |
| Horseshoe Bay WV     | 1     | 8                  | \$1,479,600        | + 7.6%             |
| Howe Sound           | 0     | 8                  | \$2,601,100        | + 8.7%             |
| Lions Bay            | 6     | 6                  | \$1,356,800        | + 11.4%            |
| Olde Caulfeild       | 0     | 6                  | \$0                |                    |
| Panorama Village     | 0     | 0                  | \$0                |                    |
| Park Royal           | 0     | 1                  | \$0                |                    |
| Queens               | 1     | 16                 | \$3,380,600        | + 5.6%             |
| Rockridge            | 0     | 4                  | \$0                |                    |
| Sandy Cove           | 0     | 2                  | \$0                |                    |
| Sentinel Hill        | 0     | 10                 | \$2,505,900        | + 15.9%            |
| Upper Caulfeild      | 0     | 1                  | \$2,666,300        | + 10.0%            |
| West Bay             | 0     | 5                  | \$3,346,200        | + 6.5%             |
| Westhill             | 0     | 2                  | \$4,343,600        | + 13.2%            |
| Westmount WV         | 1     | 18                 | \$2,844,500        | - 0.1%             |
| Whitby Estates       | 0     | 12                 | \$6,133,800        | + 5.8%             |
| Whytecliff           | 0     | 7                  | \$2,076,300        | + 10.9%            |
| TOTAL*               | 21    | 368                | \$2,907,100        | + 9.3%             |